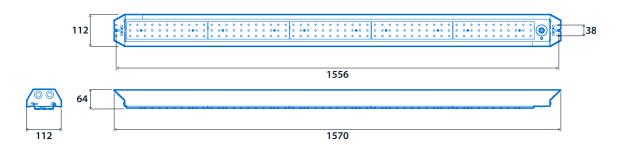

#### **Dimensions**

Information is correct as of 14 Mar 2025, however must not be interpreted as a guarantee of individual product performance and/or characteristics. We reserve the right to alter specifications and designs without prior notice.

#### **Specification**

Mounting Surface IP rating IP20
Nominal size 1500 mm Max presence detection height 8 m