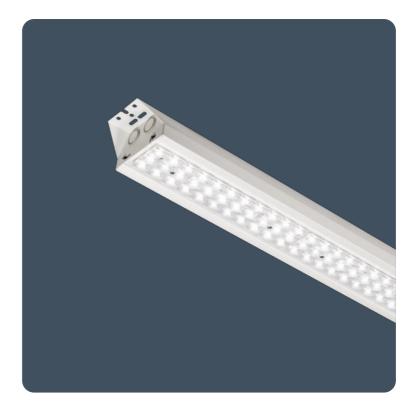

# High efficiency easy install luminaires for industry

The Welby XL is an to easy install, highly efficient luminaire for data centres, factory assembly areas and workshops. High-performance optics with broad or narrow distribution options deliver light to where it is needed most. SmartScan and integral emergency versions are available.

Applications: data centres, factory assembly areas, workshops, distribution and storage areas.

- Narrow and broad optical distribution options
- Individual lenses provide low glare
- Versatile external mounting brackets for easy installation
- Hinged access to gear compartment
- Factory fitted 4-core through wiring option (alternative configurations to special order)
- SmartScan wireless technology removes the need for control cabling. Ideal for retro-fit