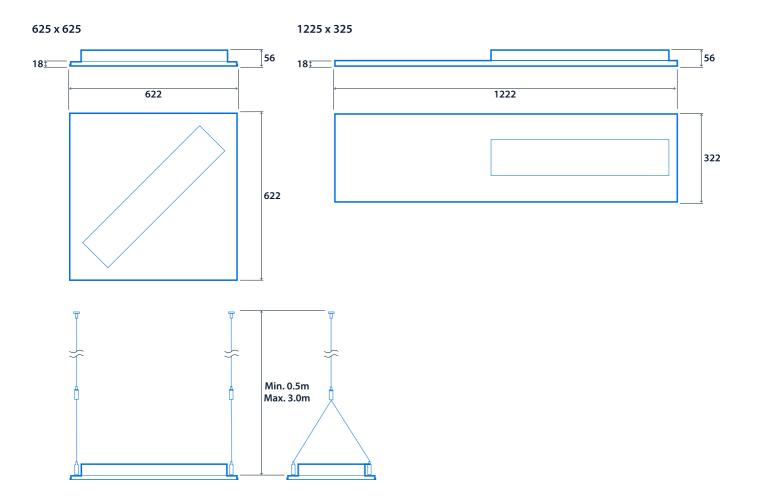

### **Dimensions**

### **Specification**

Mounting Suspended IP rating IP20

Impact rating IK08 Nominal size 600 x 600 mm

1200 x 300 mm

Max presence detection height 8 m

Applications: offices, schools, retail.

- Opal polycarbonate TP(a) fire-retardant diffuser
- Edge-lit diffuser technology eliminates visible LEDs
- Supplied with easily adjustable wire suspensions (maximum suspension distance 3 m)
- SmartScan wireless technology removes the need for control cabling. Ideal for retro-fit