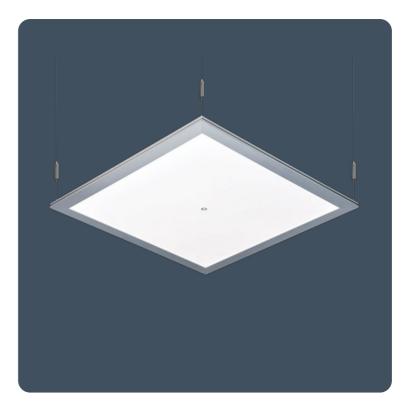

## **Radiance Suspended**

### Suspended LED edge-lit luminaires

The Thorlux Radiance is a UK designed and manufactured LED edgelit panel built to a high specification. It uses fire retardant exposed parts and the control gear is housed in a metallic enclosure securely fixed to the rear of the luminaire. Several power choices are complemented with emergency derivatives and SmartScan energy saving versions.

Applications: offices, schools, retail.

- Opal polycarbonate TP(a) fire-retardant diffuser
- Edge-lit diffuser technology eliminates visible LEDs
- Supplied with easily adjustable wire suspensions (maximum suspension distance 3 m)
- SmartScan wireless technology removes the need for control cabling. Ideal for retro-fit