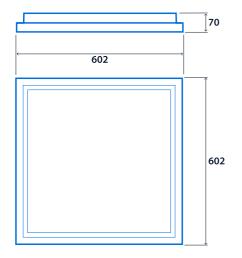

## **Specification**

Mounting Surface IP rating IP40

Impact rating IK08 Nominal size 600 x 600 mm

1200 x 300 mm

Max presence detection height 8 m

## **Dimensions**