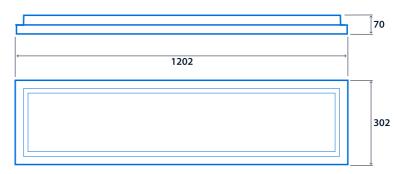

## **Specification**

Mounting Surface IP rating IP40

Impact rating IK08 Nominal size 600 x 600 mm

1200 x 300 mm

Max presence detection height 8 m

## **Dimensions**

#### 1200 x 300