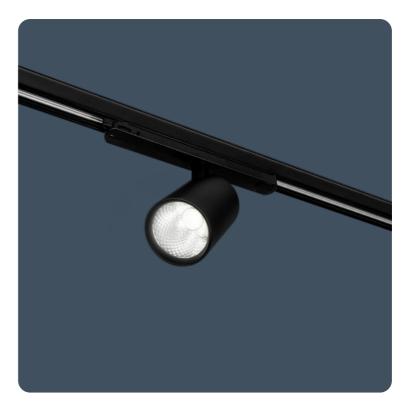

### Track mounted adjustable spotlights

Highly efficient track mounted spotlights with discrete integral control gear. Available in either narrow (19°), medium (33°) or wide (64°) beam distributions using Ra90 LEDs as standard, perfect for retail and display applications. Rotatable through 350° azimuth and 90° vertically for a full range of adjustment.

For use with the Track system.

- High performance reflector technology available in narrow (19°), medium (33°) and wide (64°) beam distributions
- 350° azimuth adjustment
- 90° vertical adjustment
- Suitable for installation into Global 3-circuit or DALI 3-circuit track
- Fitted with CRI 90 LEDs, suitable for retail applications
- Optional low glare honeycomb louvre