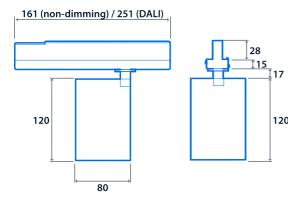

|                     |                    |                   |
| LED power           | 19 W - 22 W         | Circuit power      | 22 W - 26 W       |
| LED characteristics |                     |                    |                   |
| CRI                 | 90+                 | Colour temperature | 3000 K<br>4000 K  |
| Rated life (hours)  | 85 K - L80/B10      |                    |                   |

1

# **Pitch Pro**



### Compliance

| UKCA                    | Yes                                                               | CE | Yes |
|-------------------------|-------------------------------------------------------------------|----|-----|
| Energy efficiency class | This product contains a light source of energy efficiency class E |    |     |

120

### Dimensions





## **Pitch Pro**





**Click or scan here** View Pitch Pro variants using our online filtering tool



Information is correct as of 05 Feb 2025, however must not be interpreted as a guarantee of individual product performance and/or characteristics. We reserve the right to alter specifications and designs without prior notice.