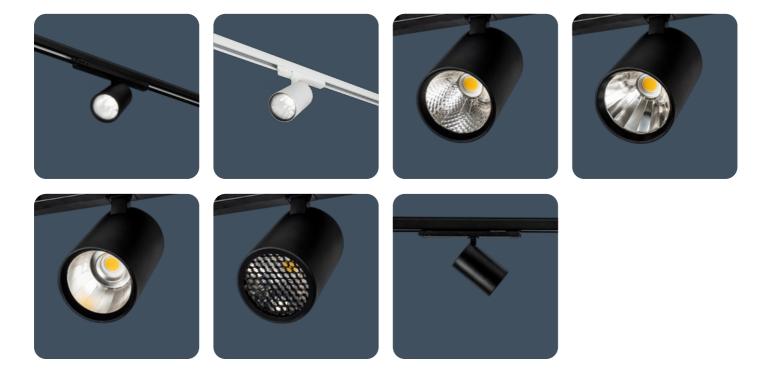

### Track mounted adjustable spotlights

Highly efficient track mounted spotlights with discrete integral control gear. Available in either narrow (19°), medium (33°) or wide (64°) beam distributions using Ra90 LEDs as standard, perfect for retail and display applications. Rotatable through 350° azimuth and 90° vertically for a full range of adjustment.

For use with the Track system.

- High performance reflector technology available in narrow (19°), medium (33°) and wide (64°) beam distributions
- 350° azimuth adjustment
- 90° vertical adjustment
- Suitable for installation into Global 3-circuit or DALI 3-circuit track
- Fitted with CRI 90 LEDs, suitable for retail applications
- Optional low glare honeycomb louvre